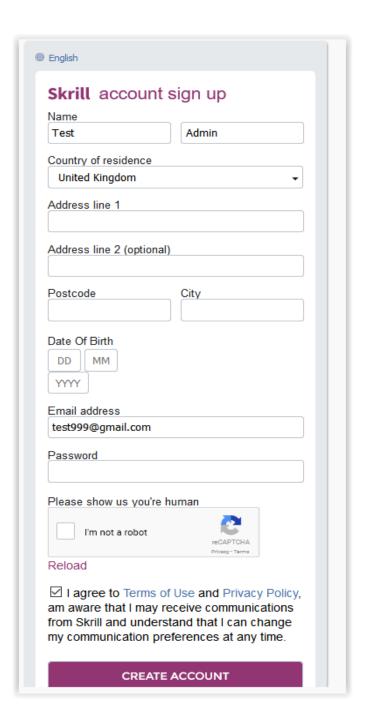

3. Complete the details in the screen below

- 4. Once you've done that, verify your email address to use Skrill card processing
- 5. Return to the client area to proceed with the card deposit (as shown below)