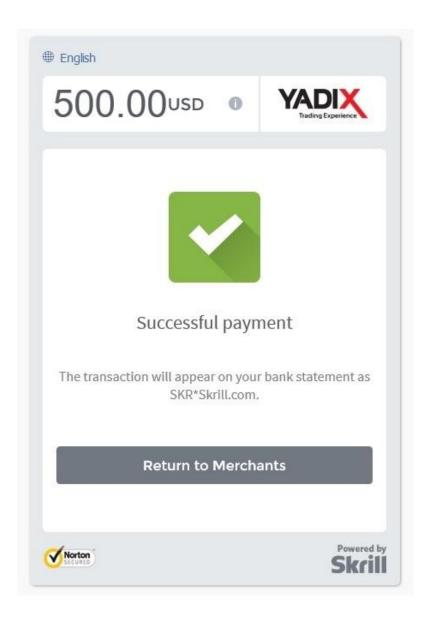

6. Submit your payment and your account will be credited immediately.

Please remember Skrill works as a normal credit card processor with the refund facility.